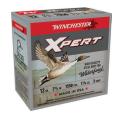

Between October 1, 2024 - November 30, 2024, earn \$5 back for each box of Winchester Xpert waterfowl loads you purchase. Earn \$7 back for each box of Winchester Blind Side 2 and Drylok waterfowl loads you purchase.

#### Calculate Your Rebate Amount.

| ☐ I purchased \$ | _ individua | al Xpert boxes x \$5.00 =   | Rebate Amount 🚨 I purchased \$      | individual Blind Side 2 boxes x \$7.00 =        | Rebate Amount |
|------------------|-------------|-----------------------------|-------------------------------------|-------------------------------------------------|---------------|
| □ I purchased \$ | _ individua | al Drylok boxes x \$7.00 =  | _Rebate Amount                      |                                                 |               |
| Minimum one box  | purchase    | Maximum Rebate amount \$150 | Rebate will be calculated on purcha | se price only excluding taxes, shipping, and ot | her charges.  |