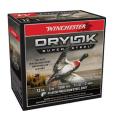

Between October 1, 2024 - November 30, 2024, earn \$5 back for each box of Winchester Xpert waterfowl loads you purchase. Earn \$7 back for each box of Winchester Blind Side 2 and Drylok waterfowl loads you purchase.

#### Calculate Your Rebate Amount.

| ☐ I purchased \$ | _ individua | al Xpert boxes x \$5.00 =   | Rebate Amount 🚨 I purchased \$      | individual Blind Side 2 boxes x \$7.00 =        | Rebate Amount |
|------------------|-------------|-----------------------------|-------------------------------------|-------------------------------------------------|---------------|
| □ I purchased \$ | _ individua | al Drylok boxes x \$7.00 =  | _Rebate Amount                      |                                                 |               |
| Minimum one box  | purchase    | Maximum Rebate amount \$150 | Rebate will be calculated on purcha | se price only excluding taxes, shipping, and ot | her charges.  |